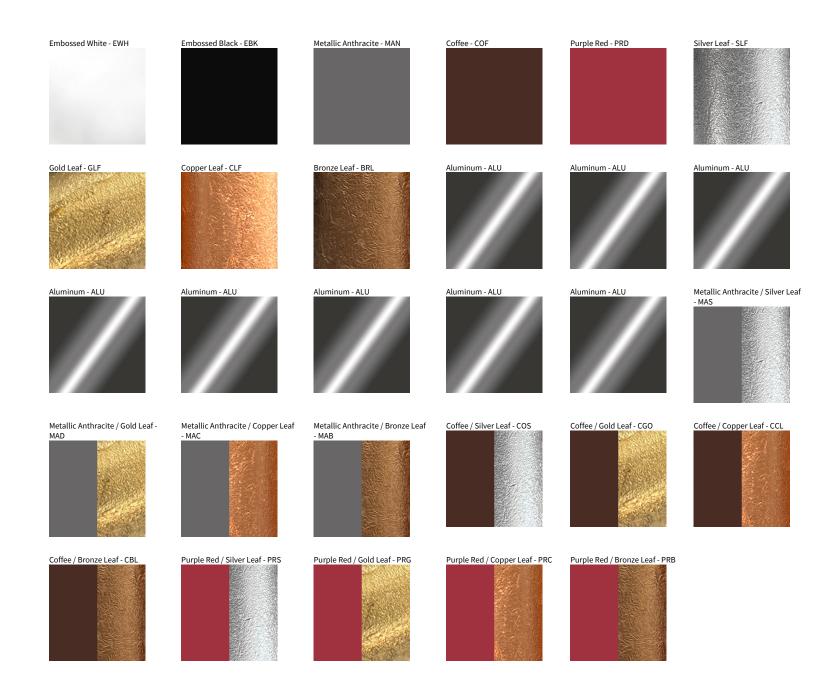

## HUE SUSPENSION COLOR FINISH CHART

| PROJECT  |  |
|----------|--|
| IYPE     |  |
| NOTES    |  |
| QUANTITY |  |
| DATE     |  |
|          |  |

Digital: Not all screens are calibrated the same, and therefore, colors will appear differently between screens.

Physical: When texture is involved, there will be variations in color, character and tone within a product series and between product families.

Availble for International specifications by adding 'INT' at the end of the existing Model #. For assistance on 'custom' specifications, contact zteam@zaneen.com.